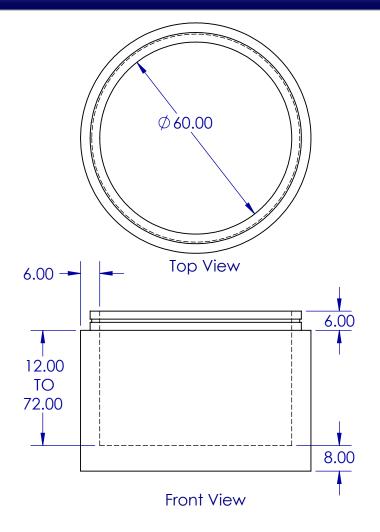

## 5' Diameter Manhole Base

Nance Precast Concrete Products

5601 Washington Ave. N.E., Piedmont, OK 73078

Phone 405-373-1800 Fax 405-373-1803

Isometric View

MH010

**DIMENSIONS** inches 1:30 **SCALE** 

## **FEATURES:**

- Concrete has design strength of a min.
- of 4,000 PSI at 28 days Designed for ASTM C-478
- Tolerance is per manufacturer's standard